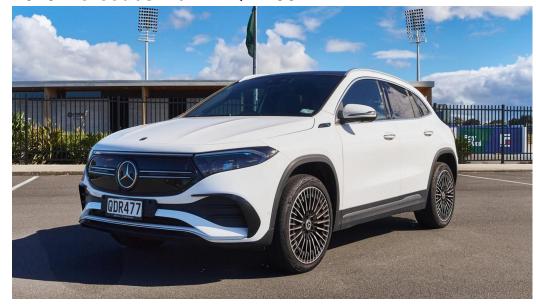

## 2023 Mercedes-Benz EQA 250

## \$83,000 Drive Away

Class: Class

**Body Type:** Hatchback **Kilometres:** 4950 kms

Fuel Type: Electric

**Drive Type:** Front Wheel Drive

Reg Plate: QDR477

**Stock #**: 23130 **VIN**:

Model: EQA

Colour: White Engine: Litres

**Transmission:** Reduction Gear

Doors: 5

Cylinders:

**VIN:** W1N2437012J056801